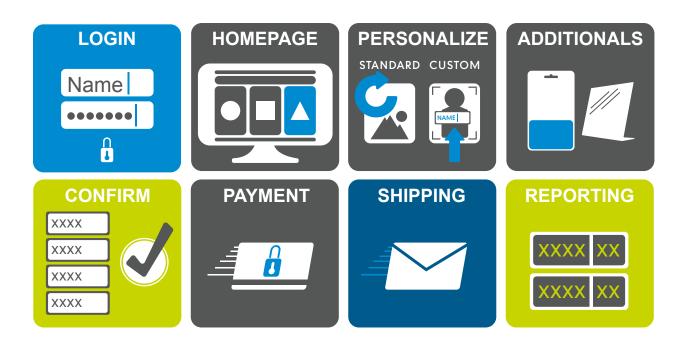

## STREAMLINE AND AUTOMATE YOUR FULFILLMENT STRATEGY WITH JIGSAW

Jigsaw is an on-line tool from Travel Tags that gives you the ability to order customizable gift, loyalty or membership cards. Our on-line based solution can be embedded into your website for seamless integration with multiple business rule options. Additionally, our customizable reporting suite offers effortless management of sales rep and customer account activities.

Jigsaw affords you the ability to select your own business specific online card production platform.

## KEY FUNCTIONALITIES:

- Embedded into your website for seamless integration with option for a shopping cart.
- Processor requirements integrated into tool to measure consistent service level agreements set up with your merchants.
- Jigsaw is a PCI compliant application.